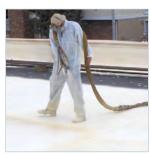

Pro-Poly Foam SF 4228 & SF 4230 Series Polyurethane Foam is the most efficient form of thermal insulation available. It can be applied to surfaces with irregular shapes and penetrations, which makes it an excellent commercial and industrial roofing product.