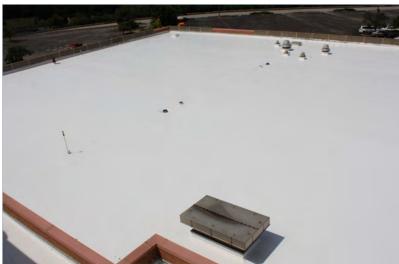

#### SPRAY FOAM ROOFING

Pro-Poly Sil LS 2200 Series Solvent Based Silicone Roof Coating is a one-component, moisture-curing silicone roof coating system designed for use on sprayed in place polyurethane foam. The seamless, flexible membrane offers long-term protection by withstanding weathering, aging, oxidation, wind-driven sand, rain, snow, and the effects of ozone and ultraviolet radiation. LS 2200 series is available in white, tan, light gray, and dark gray. Custom colors are available upon request.

### **SILICONE ROOF COATING RESTORATION (RCR)**

Pro-Eco Sil HS 3200 Series High Solids, Low VOC Silicone Roof Coating eliminates the need for removal of the existing roof, adding a remarkable cost savings for any size project. Our "green," one-component, moisture-curing silicone roof coating system is designed for use on existing smooth BUR, modified bitumen, granulated cap sheet, concrete, metal, and various single ply roofing membranes.