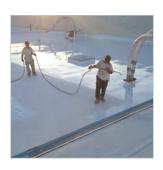

# **High Performance Roofing Systems**

The products manufactured by Progressive Materials offer vastly superior results compared to traditional roofing products.

#### SPRAY FOAM ROOFING

Pro-Poly Sil LS 2200 Series Solvent Based Silicone Roof Coating is a one-component, moisture-curing silicone roof coating system designed for use on sprayed in place polyurethane foam. The seamless, flexible membrane offers long-term protection by withstanding weathering, aging, oxidation, wind-driven sand, rain, snow, and the effects of ozone and ultraviolet radiation. LS 2200 series is available in white, tan, light gray, and dark gray. Custom colors are available upon request.

Pro-Poly Foam SF 4228 & SF 4230 Series Polyurethane Foam is the most efficient form of thermal insulation available. It can be applied to surfaces with irregular shapes and penetrations, which makes it an excellent commercial and industrial roofing product.