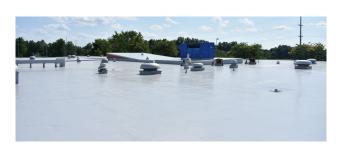

## SILICONE ROOFING SYSTEMS

### **PM Custom Color Process**

Whether it's for safety reasons, branding, or just to give your roof a new look, PM's custom color silicone is the perfect product for your roof. Since we make our silicone in house, we have the unique ability to custom match colors to meet any specific needs. Our team of chemists will work with you to ensure the best color match available and you won't pay for or receive your silicone until you are 100% satisfied with the final product!